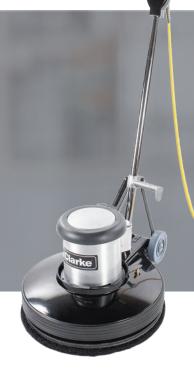

## Clarke® Floor Buffer

Clarke® CFP Pro® 20" Floor Buffer with Pad Driver

Item# CRK-CLARKE2015HD

## **Easy Maneuverability**

The Clarke® CFP Pro® 20" floor buffer comes with a pad driver and can be used with any standard 17" pad to buff, scrub, and strip floors. The machine features a 1.5 HP motor and a triple planetary transmission, making it rugged enough to scrub carpets as well. It includes a switch lock mechanism that helps prevent accidental startups, and the negative pressure trigger bar shuts the machine off when the operator lets go. A powerful motor and planetary gear system provide smooth, quiet, and reliable operation.

## **Product Features:**

- ✓ Pad Driver Included
- √ 1.5 HP, 175 RPM
- √ 20" Scrubbing Path, 109 lbs.
- ✓ For Carpet & Hard Floor Use

SAFETY SWITCH

PAD DRIVER

**SOFT HANDLE GRIPS** 

**BUMPER**