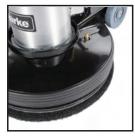

## **Easy Maneuverability**

The Clarke® CFP Pro® 20" floor buffer comes with a pad driver and can be used with any standard 17" pad to buff, scrub, and strip floors. The machine features a 1.5 HP motor and a triple planetary transmission, making it rugged enough to scrub carpets as well. It includes a switch lock mechanism that helps prevent accidental startups, and the negative pressure trigger bar shuts the machine off when the operator lets go. A powerful motor and planetary gear system provide smooth, quiet, and reliable operation.

## **Product Features:**

- ✓ Pad Driver Included
- √ 1.5 HP, 175 RPM
- √ 20" Scrubbing Path, 109 lbs.
- ✓ For Carpet & Hard Floor Use

SAFETY SWITCH

PAD DRIVER

**SOFT HANDLE GRIPS** 

**BUMPER**