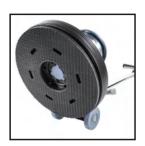

## **Product Features:**

- ✓ Pad Driver Included
- √ 1.5 HP, 175 RPM
- √ 20" Scrubbing Path, 109 lbs.
- ✓ For Carpet & Hard Floor Use

SAFETY SWITCH

PAD DRIVER

**SOFT HANDLE GRIPS** 

**BUMPER**