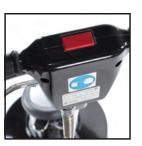

## **Product Features:**

- ✓ Pad Driver Included
- √ 1.5 HP, 175 RPM
- √ 20" Scrubbing Path, 109 lbs.
- ✓ For Carpet & Hard Floor Use

SAFETY SWITCH

PAD DRIVER

**SOFT HANDLE GRIPS** 

**BUMPER**