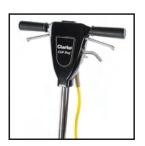

## **Product Features:**

- ✓ Pad Driver Included
- √ 1.5 HP, 175 RPM
- √ 20" Scrubbing Path, 109 lbs.
- ✓ For Carpet & Hard Floor Use

SAFETY SWITCH

PAD DRIVER

**SOFT HANDLE GRIPS** 

**BUMPER**