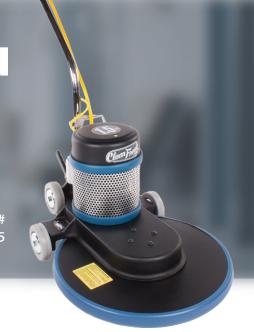

## CleanFreak® High-Speed Floor Burnisher

20" High-Speed Floor Burnisher with 1.5 HP A.C. Motor - 1500 RPM

Item# KOB-00-4430-5

## **Polish with Maximum Shine**

The CleanFreak 1500 RPM fixed handle burnisher is powered by a 1.5 HP A.C. motor with twin capacitors. The A.C. style motor is rated to run up to five times longer than normal D.C. powered burnishers. Thanks to the A.C. motor, the machine will never attempt to overwork itself and will actually cut out if you apply too much load to the head. To help extend the motor's lifespan, the machine will cut out when it starts to draw excessive amps. This cut-out will persist until you reduce the pressure on the head and allow the amp draw to return to normal. The 20-inch head was designed to effortlessly glide over floors for polishing purposes.

## **Product Features:**

- √ 1500 RPM high-speed machine
- ✓ 20" burnishing path with 1.5 HP A.C. motor
- ✓ Runs on standard 15-amp circuit
- ✓ Belt drive

**MOTOR** 

TRANSPORT WHEELS

PAD DRIVER

**FIXED HANDLE** 