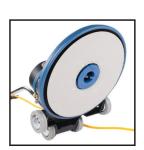

## **Product Features:**

- √ 1500 RPM high-speed machine
- ✓ 20" burnishing path with 1.5 HP A.C. motor
- ✓ Runs on standard 15-amp circuit
- ✓ Belt drive

**MOTOR** 

TRANSPORT WHEELS

PAD DRIVER

**FIXED HANDLE** 