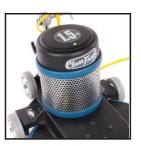

## **Polish with Maximum Shine**

The CleanFreak 1500 RPM fixed handle burnisher is powered by a 1.5 HP A.C. motor with twin capacitors. The A.C. style motor is rated to run up to five times longer than normal D.C. powered burnishers. Thanks to the A.C. motor, the machine will never attempt to overwork itself and will actually cut out if you apply too much load to the head. To help extend the motor's lifespan, the machine will cut out when it starts to draw excessive amps. This cut-out will persist until you reduce the pressure on the head and allow the amp draw to return to normal. The 20-inch head was designed to effortlessly glide over floors for polishing purposes.

## **Product Features:**

- √ 1500 RPM high-speed machine
- ✓ 20" burnishing path with 1.5 HP A.C. motor
- ✓ Runs on standard 15-amp circuit
- ✓ Belt drive

**MOTOR** 

TRANSPORT WHEELS

PAD DRIVER

**FIXED HANDLE** 