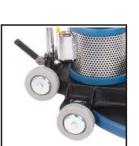

## **Product Features:**

- √ 1500 RPM high-speed machine
- ✓ 20" burnishing path with 1.5 HP A.C. motor
- ✓ Runs on standard 15-amp circuit
- ✓ Belt drive

**MOTOR** 

TRANSPORT WHEELS

PAD DRIVER

**FIXED HANDLE** 