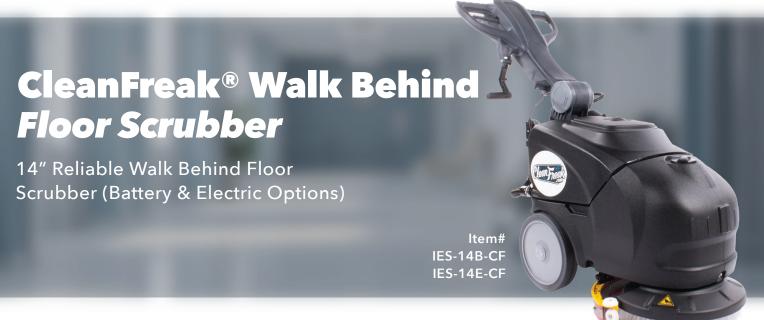

## **Easy and Reliable**

The CleanFreak Reliable 14" auto scrubber comes equipped with a 'hands-free' 14-inch nylon brush that can be attached and removed without the need for tools. Operators never have to bend down to attach the brush, making it exceptionally easy to swap. The Reliable 14 offers a range of user-friendly features, including a removable recovery tank for effortless disposal of dirty water. The height-adjustable handle ensures comfort for various users and allows for easy transportation and storage, as it folds down completely. Both battery and electric models are compact and maneuverable, making them suitable for operators of all skill levels.

## **Product Features:**

- 4-gallon solution/ 5-gallon recovery
- ✓ Nylon brush & squeegee assembly included
- Battery or electric versions available
- √ 14" cleaning path

ADJUSTABLE HANDLE

SQUEEGEE & NYLON BRUSH