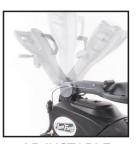

## **Product Features:**

- 4-gallon solution/ 5-gallon recovery
- ✓ Nylon brush & squeegee assembly included
- Battery or electric versions available
- √ 14" cleaning path

ADJUSTABLE HANDLE

SQUEEGEE & NYLON BRUSH