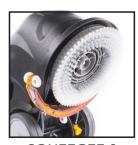

r comes equipped with a 'hands-free' 14-inch nylon brush that can be attached and removed without the need for tools. Operators never have to bend down to attach the brush, making it exceptionally easy to swap. The Reliable 14 offers a range of user-friendly features, including a removable recovery tank for effortless disposal of dirty water. The height-adjustable handle ensures comfort for various users and allows for easy transportation and storage, as it folds down completely. Both battery and electric models are compact and maneuverable, making them suitable for operators of all skill levels.

## **Product Features:**

- 4-gallon solution/ 5-gallon recovery
- ✓ Nylon brush & squeegee assembly included
- Battery or electric versions available
- √ 14" cleaning path



ADJUSTABLE HANDLE



SQUEEGEE & NYLON BRUSH



**COMPACT BODY** 



**CONTROL PANEL** 

Contact us today to learn more!