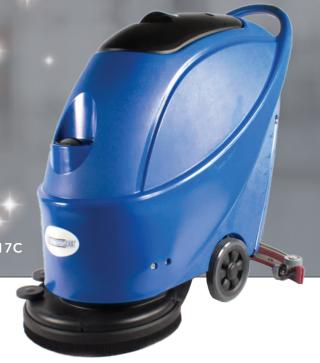

## Trusted Clean Auto Scrubber

'Dura 17' Electric Auto Scrubber with Pad Driver

Item# CPL-DURA-17C

## **Easy to Use & Durable**

The Trusted Clean 'Dura 17' is a 17-inch electric automatic floor scrubber that bring performance and value together. With a compact design and easy-to-use controls, this auto scrubber allows you to deliver clean, sanitary floors in record time - even in cramped spaces! Created for any user, this scrubber offers simplicity and durability. The 65' safety yellow power cord ensures unlimited run time.

## **Product Features:**

- ✓ Pad Driver Included
- √ 13.2 gallon solution/
  13.2 gallon recovery
- √ 65' safety power cord
- ✓ Brush Skirt
- √ Squeegee Assembly

**TANK** 

**CONTROLS** 

SAFETY CORD

**DRAIN** 