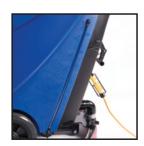

## **Easy to Use & Durable**

The Trusted Clean 'Dura 17' is a 17-inch electric automatic floor scrubber that bring performance and value together. With a compact design and easy-to-use controls, this auto scrubber allows you to deliver clean, sanitary floors in record time - even in cramped spaces! Created for any user, this scrubber offers simplicity and durability. The 65' safety yellow power cord ensures unlimited run time.

## **Product Features:**

- ✓ Pad Driver Included
- √ 13.2 gallon solution/
  13.2 gallon recovery
- √ 65' safety power cord
- ✓ Brush Skirt
- √ Squeegee Assembly

**TANK** 

**CONTROLS** 

SAFETY CORD

**DRAIN** 