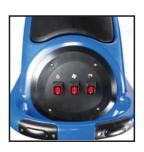

## **Product Features:**

- ✓ Pad Driver Included
- √ 13.2 gallon solution/
  13.2 gallon recovery
- √ 65' safety power cord
- ✓ Brush Skirt
- √ Squeegee Assembly

**TANK** 

**CONTROLS** 

SAFETY CORD

**DRAIN** 