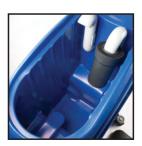

## **Product Features:**

- ✓ Pad Driver Included
- √ 13.2 gallon solution/
  13.2 gallon recovery
- √ 65' safety power cord
- ✓ Brush Skirt
- √ Squeegee Assembly

**TANK** 

**CONTROLS** 

SAFETY CORD

**DRAIN** 